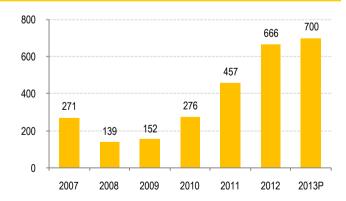

Operational update. WCT's outstanding construction order book stood at MYR3.67b as at end-2012 – it won MYR1.9b in new jobs in 2012 (2011: MYR187m). New sales at the property development business totalled e.MYR670m in FY12, lifting unbilled sales to e.MYR634m as at end-2012. Both divisions should see stronger earnings in FY13. Meanwhile, Paradigm Mall is close to being fully tenanted, with 98% of the retail space already leased out. Gateway Mall at KLIA2 will be opened at the same time as the main terminal building, on 28 Jun 2013. Our earnings model incorporates a half-year impact from this mall.

Source: Company, Maybank KE

27 February 2013 Page 3 of 9

WCT: Property development projects

|                            | GDV     | Stake | Total sales<br>to date | Sales in<br>2008 | Sales in<br>2009 | Sales in<br>2010 | Sales in<br>2011 | Sales in<br>2012 | Billings<br>to date | Unrecognise<br>d @ Dec '12 |
|----------------------------|---------|-------|------------------------|------------------|------------------|------------------|------------------|------------------|---------------------|----------------------------|
|                            | (MYR m) | (%)   | (MYR m)                | (MYR m)          | (MYR m)          | (MYR m)          | (MYR m)          | (MYR m)          | (MYR m)             | (MYR m)                    |
| Integrated township        |         |       |                        |                  |                  |                  |                  |                  |                     |                            |
| Bandar Bukit Tinggi 1      | 1,479   | 100   | 1,108                  | 30               | 10               | 30               | 26               | 4                | 1,107               | 1                          |
| Bandar Bukit Tinggi 2      | 1,948   | 100   | 1,370                  | 51               | 43               | 5                | 38               | 14               | 1,352               | 18                         |
| Bandar Parklands           | 2,800   | 100   | 999                    | 37               | 81               | 162              | 315              | 186              | 826                 | 173                        |
| Rawang, Selangor #         | 1,200   | 100   | -                      | -                | -                | -                | -                | -                | -                   | -                          |
| Luxury homes               |         |       |                        |                  |                  |                  |                  |                  |                     |                            |
| D'Banyan Residency         | 269     | 100   | 237                    | 21               | 18               | 79               | 77               | 3                | 220                 | 17                         |
| D'Laman, Klang *           | 450     | 100   | -                      | -                | -                | -                | =                | -                | -                   | -                          |
| Inanam, KK, Sabah @        | 200     | 100   | -                      | -                | -                | -                | -                | -                | -                   | -                          |
| Retail & commercial        |         |       |                        |                  |                  |                  |                  |                  |                     |                            |
| The Paradigm, Kelana J     | 700     | 70    | -                      | -                | -                | -                | -                | -                | -                   | -                          |
| Medini Business District * | 800     | 100   | -                      | -                | -                | -                | -                | -                | -                   | -                          |
| Bkt Jelutong comm #        | 100     | 100   | -                      | -                | -                | -                | -                | -                | -                   | -                          |
| A60 – Medini North @       | 1,500   | 100   | -                      | -                | -                | -                | -                | -                | -                   | -                          |
| Jln Skudai, Johor @        | 900     | 100   | -                      | -                | -                | -                | -                | -                | -                   | -                          |
| High-rise homes            |         |       |                        |                  |                  |                  |                  |                  |                     |                            |
| 1Medini                    | 778     | 70    | 316                    | -                | -                | -                | -                | 316              | 35                  | 281                        |
| DPN Land, HCMC             | 500     | 100   | -                      | -                | -                | -                | -                | -                | -                   | -                          |
| <u>Industrial</u>          |         |       |                        |                  |                  |                  |                  |                  |                     |                            |
| Bdr Serendah, Selangor #   | 270     | 100   | -                      | -                | -                | -                | -                | -                | -                   | -                          |
| <u>Mixed</u>               |         |       |                        |                  |                  |                  |                  |                  |                     |                            |
| OUG, Old Klang Rd @        | 4,000   | 100   | -                      | -                | -                | -                | -                | -                | -                   | -                          |
| <u>Vietnam</u>             |         |       |                        |                  |                  |                  |                  |                  |                     |                            |
| Platinum Plaza             | 1,000   | 67    | -                      | -                | -                | -                | -                | -                | -                   | -                          |
| Total                      |         | -     | 4,030                  | 139              | 152              | 276              | 456              | 523              | 3,540               | 490                        |

Note: Total property sales in 2012, after including 80% take-up for the MYR180m launched at The Landmark @ BBT2 at year-end, would be MYR666m, of which, unbilled would be MYR634m