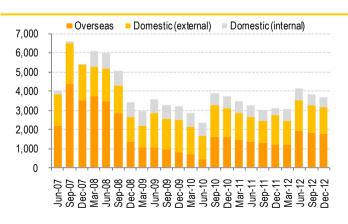

### Highlights, in charts and tables ...

WCT: Construction job win, MYR1.9b in 2012, MYR100m in 2013 YTD

Sources: Company, Maybank KE

WCT: Outstanding construction order book, MYR3.67b

Sources: Company, Maybank KE

27 February 2013 Page 2 of 9

WCT: Outstanding construction order book, details

|                                           | Contract v | alue (MYRm) |            | Outstandi  | ng (MYRm)  |            |
|-------------------------------------------|------------|-------------|------------|------------|------------|------------|
|                                           | Total      | WCT's shr   | at Mar '12 | at Jun '12 | at Sep '12 | at Dec '12 |
| OVERSEAS                                  |            |             |            |            |            |            |
| Government Admin Office, Qatar *          | 1,360      | 1,360       | 1,127      | 1,061      | 997        | 941        |
| New Doha Intl Airport, Qatar              | 3,270      | 1,600       | 32         | 30         | 10         | 36         |
| 44.75km Batinah Expressway, Pkg 2, Oman @ | 1,004      | 800         | -          | -          | 784        | 781        |
| Others                                    |            |             | -          | -          |            | -          |
| Total overseas (A)                        |            |             | 1,159      | 1,091      | 1,791      | 1,758      |
| DOMESTIC (external)                       |            |             |            |            |            |            |
| Civil engineering & infrastructure        |            |             |            |            |            |            |
| Medini Iskandar Malaysia                  | 766        | 766         | 38         | 25         | 21         | 36         |
| LCCT earthworks EW1                       | 363        | 363         | 36         | 33         | 19         | 11         |
| Vale civil works, Perak #                 | 115        | 115         | 87         | 78         | 61         | 24         |
| Vale industrial civil works, Perak @      | 73         | 73          | -          | 73         | 73         | 63         |
| PLUS widening (Nilai-Seremban) @          | 391        | 391         | -          | 391        | 391        | 378        |
| Others                                    |            |             | 59         | 56         | 56         | 55         |
|                                           |            |             | 220        | 656        | 623        | 567        |
| Building                                  |            |             |            |            |            |            |
| KLIA2 Integrated Complex *                | 486        | 486         | 224        | 157        | 96         | 93         |
| Tuaran Hospital, Sabah *                  | 128        | 128         | 93         | 88         | 59         | 63         |
| AEON Mall Melaka                          | 288        | 288         | -          | -          |            | -          |
| UiTM Campus                               | 435        | 435         | -          | -          |            | -          |
| Putrajaya Lot 4G9                         | 262        | 262         | -          | -          |            | -          |
| Putrajaya Lot 4G8                         | 195        | 195         | -          | -          |            | -          |
| MITI HQ, Mukim Batu, KL @                 | 300.5      | 300.5       | 300        | 300        | 287        | 269        |
| KK Medical Centre & Riverson @            | 331        | 331         | 331        | 318        | 313        | 304        |
| Others                                    |            |             | 81         | 81         | 68         | 68         |
|                                           |            |             | 1,029      | 944        | 823        | 797        |
| Total Domestic (external) (B)             |            |             | 1,249      | 1,600      | 1,446      | 1,364      |
| TOTAL EXTERNAL (C=A+B)                    |            |             | 2,408      | 2,691      | 3,237      | 3,122      |
| INTERNAL: Paradigm & others (D)           |            |             | 639        | 610        | 578        | 547        |
| TOTAL (C+D)                               |            |             | 3,047      | 3,301      | 3,815      | 3,669      |