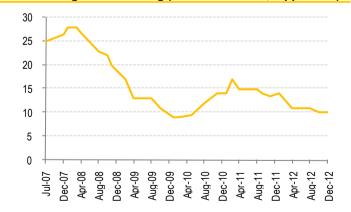

### WCT: Foreign shareholding (10% @ Dec 2012; -4ppts YTD)

Sources: Company, Maybank KE