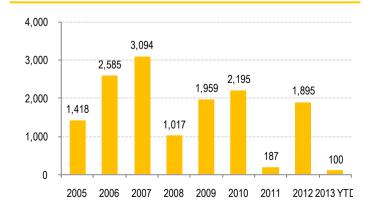

Operational update. WCT's outstanding construction order book stood at MYR3.67b as at end-2012 – it won MYR1.9b in new jobs in 2012 (2011: MYR187m). New sales at the property development business totalled e.MYR670m in FY12, lifting unbilled sales to e.MYR634m as at end-2012. Both divisions should see stronger earnings in FY13. Meanwhile, Paradigm Mall is close to being fully tenanted, with 98% of the retail space already leased out. Gateway Mall at KLIA2 will be opened at the same time as the main terminal building, on 28 Jun 2013. Our earnings model incorporates a half-year impact from this mall.

### Highlights, in charts and tables ...

WCT: Construction job win, MYR1.9b in 2012, MYR100m in 2013 YTD

Sources: Company, Maybank KE

WCT: Outstanding construction order book, MYR3.67b

Sources: Company, Maybank KE