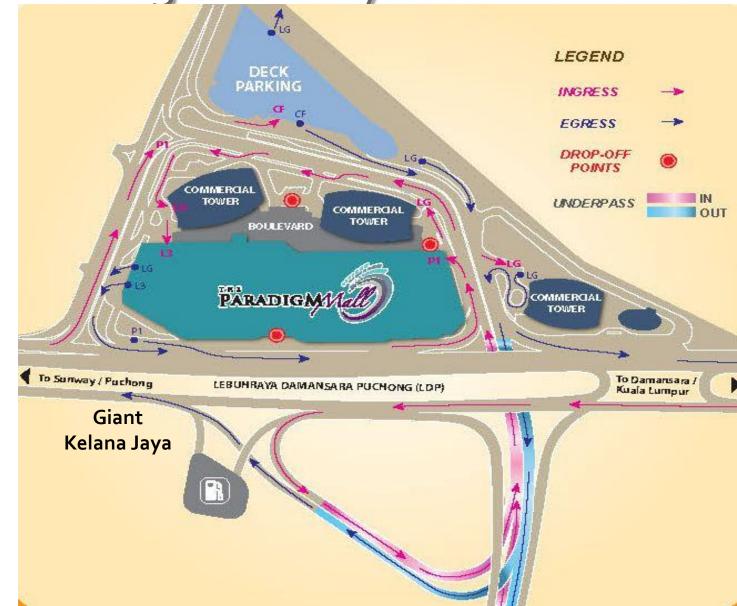

gor<br>Malaysia | 100%  | Retail & 5,000 Car<br>Parks | Completed since<br>January 2008   | 1,000,612 sq ft               |
| Première Hotel<br>Klang, Selangor<br>Malaysia    | 100%  | Business Hotel (4-<br>star) | Completed since<br>September 2010 | 250 rooms                     |
| Paradigm Mall,<br>Kelana Jaya, PJ,<br>Malaysia   | 100%  | Retail & 5,000 Car<br>Parks | March 2012                        | 700,000 sq ft                 |
| KLIA2 Integrated<br>Complex, Sepang,<br>Malaysia | 70%   | Retail & 6,000 Car<br>Parks | Dec 2012                          | 350,000 sq ft                 |
| Première Hotel,<br>Kelana Jaya, PJ,<br>Malaysia  | 100%  | Business Hotel (4-<br>star) | 2014                              | 280 rooms                     |

# Paradigm PJ – Layout & Traffic Flow



# Première Hotel



- 4-Star Business Hotel, 250
rooms, Banquet Hall for 800
pax, 3 F&B Outlets (Halal
Certified)

- The Best Hotel in Klang
- www.premiere-hotels.com

# **Broadening Earning Base**



#### WCT BERHAD RESULTS 3<sup>RD</sup> QUARTER 2011 ANALYSTS & FUND MANAGERS BRIEFING Thank You

- E www.wct.com.my/ir
- F Facebook.com/WCTBerhad
- T-Twitter.com/WCT\_Berhad