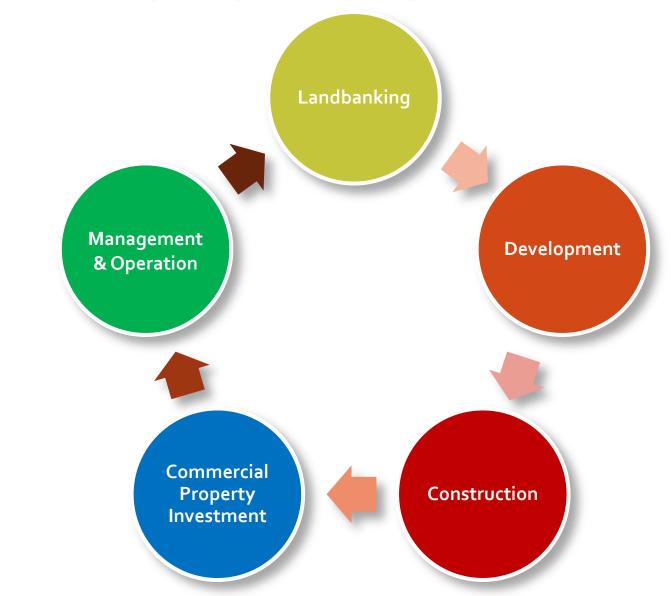

easehold | Mix-Commercial         |
| Bkt Jelutong, Shah Alam,<br>Selangor, Malaysia        | 2.26                | 2.26                       | Freehold  | Mix-Commercial         |
| Bandar Serendah, Selangor,<br>Malaysia                | 39                  | 39                         | Freehold  | Industrial             |
| Ho Chi Minh, Vietnam                                  | 22                  | 22                         | Leasehold | Mix-Commercial         |
| Rawang, Selangor, Malaysia                            | 468                 | 468                        | Freehold  | Integrated<br>Township |
| Total                                                 | 1,956               | 987                        |           |                        |

# Not Just Property Development



# PROPERTY INVESTMENT & MANAGEMENT

# Commercial Properties 30.9.2011

| Investment Property                              | Stake | Property type               | Target Date Of<br>Completion      | Retail<br>Net Letable<br>Area |
|--------------------------------------------------|-------|-----------------------------|-----------------------------------|-------------------------------|
| BBT Shopping Mall<br>Klang, Selangor<br>Malaysia | 100%  | Retail & 5,000 Car<br>Parks | Completed since<br>January 2008   | 1,000,612 sq ft               |
| Première Hotel<br>Klang, Selangor<br>Malaysia    | 100%  | Business Hotel (4-<br>star) | Completed since<br>September 2010 | 250 rooms                     |
| Paradigm Mall,<br>Kelana Jaya, PJ,<br>Malaysia   | 100%  | Retail & 5,000 Car<br>Parks |