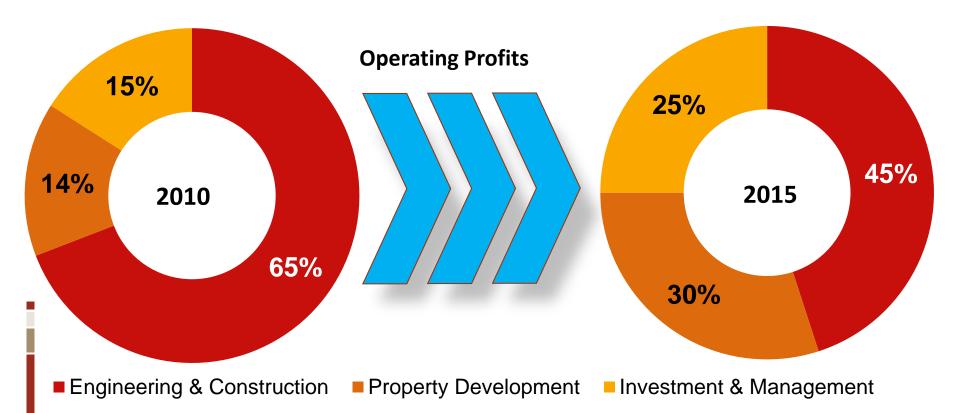

4-<br>star) | Completed since<br>September 2010 | 250 rooms                     |
| Paradigm Mall,<br>Kelana Jaya, PJ,<br>Malaysia   | 100%  | Retail & 5,000 Car<br>Parks | March 2012                        | 700,000 sq ft                 |
| KLIA2 Integrated<br>Complex, Sepang,<br>Malaysia | 70%   | Retail & 6,000 Car<br>Parks | Dec 2012                          | 350,000 sq ft                 |
| Première Hotel,<br>Kelana Jaya, PJ,<br>Malaysia  | 100%  | Business Hotel (4-<br>star) | 2014                              | 280 rooms                     |

# Paradigm PJ – Layout & Traffic Flow



# Première Hotel



- 4-Star Business Hotel, 250
rooms, Banquet Hall for 800
pax, 3 F&B Outlets (Halal
Certified)

- The Best Hotel in Klang
- www.premiere-hotels.com

# **Broadening Earning Base**



#### WCT BERHAD RESULTS 3<sup>RD</sup> QUARTER 2011 ANALYSTS & FUND MANAGERS BRIEFING Thank You

- E www.wct.com.my/ir
- F Facebook.com/WCTBerhad
- T-Twitter.com/WCT\_Berhad